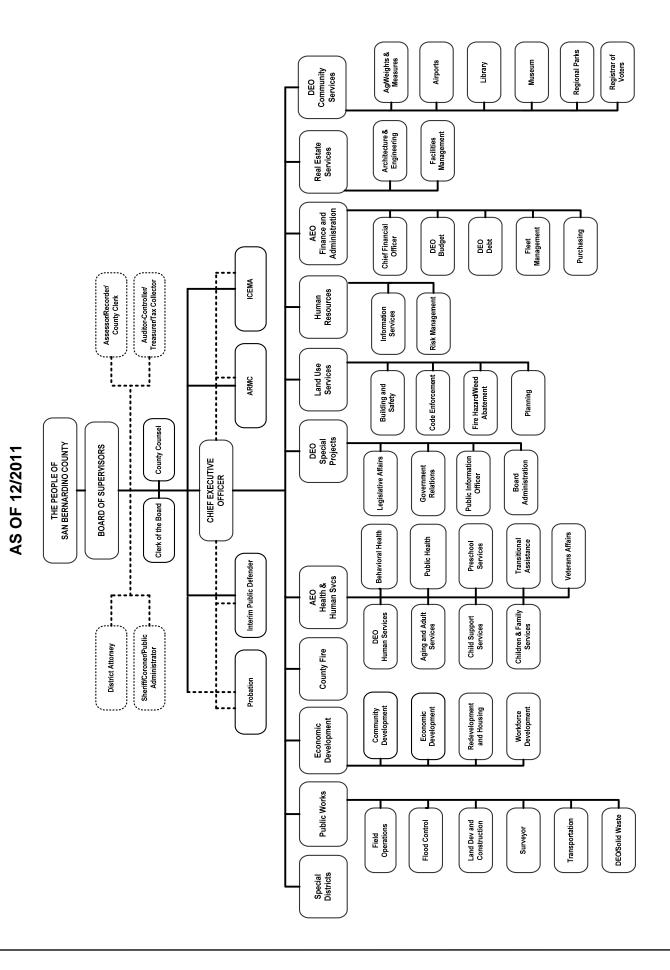

y are allocated in accordance with applicable requirements. Further, the same costs that have been treated as indirect costs have not been claimed as direct costs. Similar types of costs have been accounted for consistently.

I declare that the foregoing is true and correct.

| Government Unit:  | San Bernardino County                      |
|-------------------|--------------------------------------------|
| Signature:        | Jany Walker                                |
| Name of Official  | LARRY WALKER                               |
| Title:            | Auditor-Controller/Treasurer/Tax Collector |
|                   |                                            |
| Date of Execution | December 15, 2011                          |

# **COUNTY OF SAN BERNARDINO ORGANIZATIONAL CHART**



## COUNTY OF SAN BERNARDINO 2012-2013 COUNTYWIDE COST ALLOCATION PLAN

### **AUTHORITY SUMMARY**

This document has been prepared under the authority and guidelines of the Office of Management and Budget 2 CFR Part 225, (formerly OMB Circular A-87), "Cost Principles for State, Local, and Indian Tribal Governments." The OMB circular establishes principles and standards to provide a uniform approach for determining costs for Federal awards. The principles are designed to provide that Federal awards bear their fair share of cost recognized under these principles except where restricted or prohibited by law. The total cost for Federal awards is comprised of the allowable direct cost of the program, plus its allocable portion of allowable indirect costs, less applicable credits. Basic guideli